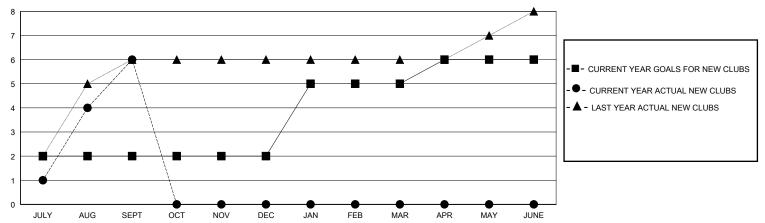

## District 324 G

Results as of: 9/30/2023

| GMT:          | LOCATION INDIA |             |               |                               |                       |                         |                                                    |  |
|---------------|----------------|-------------|---------------|-------------------------------|-----------------------|-------------------------|----------------------------------------------------|--|
|               | Club           | s           |               | Members RESULTS FOR 2023-2024 |                       |                         |                                                    |  |
|               | RESULTS FOR    | R 2023-2024 |               |                               |                       |                         |                                                    |  |
| QUARTER       | NEW CLUB GOAL  | NEW CLUBS   | DROPPED CLUBS | QUARTER MEMB                  | ER GROWTH NET<br>GOAL | MEMBER GROWTH<br>ACTUAL | DROPPED<br>MEMBERS ACTUAL<br>(including transfers) |  |
| JULY/AUG/SEPT | 2              | 6           | 1             | JULY/AUG/SEPT                 | 100                   | 350                     | 35                                                 |  |
| OCT/NOV/DEC   | 0              | 0           | 0             | OCT/NOV/DEC                   | 150                   | 0                       | 0                                                  |  |
| JAN/FEB/MAR   | 3              | 0           | 0             | JAN/FEB/MAR                   | 100                   | 0                       | 0                                                  |  |
| APR/MAY/JUNE  | 1              | 0           | 0             | APR/MAY/JUNE                  | 100                   | 0                       | 0                                                  |  |

## GOALS AND ACTUAL NEW CLUBS CUMULATIVE