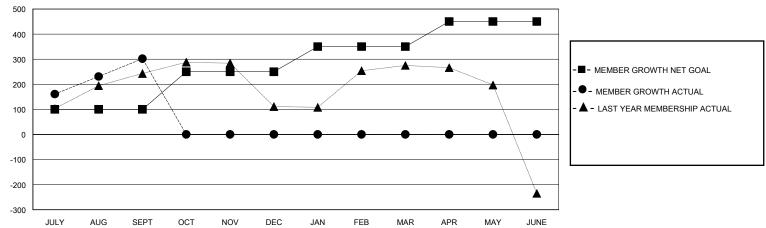

## District 324 G

Results as of: 9/30/2023

| GMT:          | LOCATION INDIA |             |               |                               |                       |                         |                                                    |  |
|---------------|----------------|-------------|---------------|-------------------------------|-----------------------|-------------------------|----------------------------------------------------|--|
|               | Club           | s           |               | Members RESULTS FOR 2023-2024 |                       |                         |                                                    |  |
|               | RESULTS FOR    | R 2023-2024 |               |                               |                       |                         |                                                    |  |
| QUARTER       | NEW CLUB GOAL  | NEW CLUBS   | DROPPED CLUBS | QUARTER MEMB                  | ER GROWTH NET<br>GOAL | MEMBER GROWTH<br>ACTUAL | DROPPED<br>MEMBERS ACTUAL<br>(including transfers) |  |
| JULY/AUG/SEPT | 2              | 6           | 1             | JULY/AUG/SEPT                 | 100                   | 350                     | 35                                                 |  |
| OCT/NOV/DEC   | 0              | 0           | 0             | OCT/NOV/DEC                   | 150                   | 0                       | 0                                                  |  |
| JAN/FEB/MAR   | 3              | 0           | 0             | JAN/FEB/MAR                   | 100                   | 0                       | 0                                                  |  |
| APR/MAY/JUNE  | 1              | 0           | 0             | APR/MAY/JUNE                  | 100                   | 0                       | 0                                                  |  |

## GOALS AND ACTUAL MEMBERS CUMULATIVE

| DROPPED CLUBS: 1          |    | 73 CLUBS OF 115 ADDED 1 OR MORE<br>NEW MEMBERS | GENDER DISTRIBUTION  MALE 3,289 (88.06%) |              |     |
|---------------------------|----|------------------------------------------------|------------------------------------------|--------------|-----|
| DROPPED MEMBERS           |    |                                                | FEMALE                                   | 446 (11.94%) |     |
| DECEASED                  | 5  | CLICK HERE FOR CUMULATIVE                      | TOTAL FAMILY UNIT MEMBERS                |              | 848 |
| CLUB CANCELLED 0 OTHER 31 |    | MEMBERSHIP DATA                                | FAMILY MEMBERS PAYING HALF DUES          |              | 500 |
| TOTAL                     | 36 |                                                |                                          |              |     |